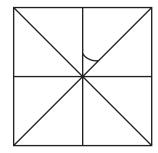

## Draw A Spiderweb

Start by drawing a cross, one horizontal line and one vertical line.

Draw two more lines, this time diagonals.

Make a small arch from one line to another.

Now make more, all way around and continue the spiral.