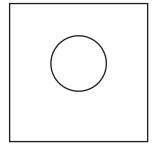

## Draw A Spooky Spider

Draw your own spooky spider and hang it down from the web using a yarn.

Start by drawing a big circle for the spider's body.

Draw a wide U under the circe. This would be the spider's face.