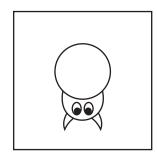

## Draw A Spooky Spider

Draw your own spooky spider and hang it down from the web using a yarn.

Start by drawing a big circle for the spider's body.

Draw a wide U under the circe. This would be the spider's face.

Draw a set of eyes and fangs to make the spider scary.

Now draw the legs and it's done!