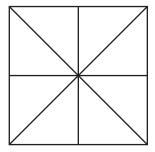

## Draw A Spiderweb

Start by drawing a cross, one horizontal line and one vertical line.

Draw two more lines, this time diagonals.

Make a small arch from one line to another.

Now make more, all way around and continue the spiral.