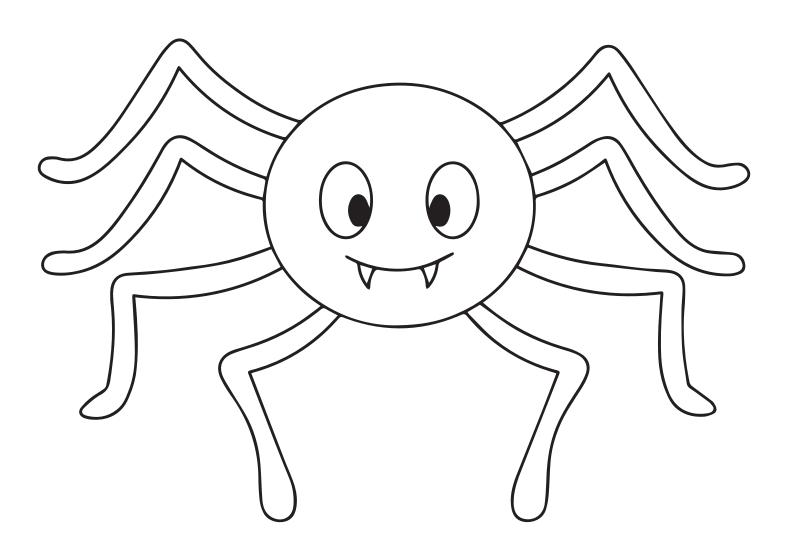

## Draw A Spooky Spider

Draw your own spooky spider and hang it down from the web using a yarn.

Start by drawing a big circle for the spider's body.

Draw a wide U under the circe. This would be the spider's face.

Draw a set of eyes and fangs to make the spider scary.

Now draw the legs and it's done!

## Spooky Spider

Now, color inside the spooky spider and hang it down the web using a yarn!