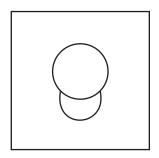

## Draw A Spooky Spider

Draw your own spooky spider and hang it down from the web using a yarn.

Start by drawing a big circle for the spider's body.

Draw a wide U under the circe. This would be the spider's face.