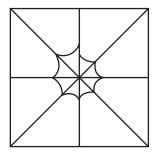

## Draw A Spiderweb

Start by drawing a cross, one horizontal line and one vertical line.

Draw two more lines, this time diagonals.

Make a small arch from one line to another.

Now make more, all way around and continue the spiral.