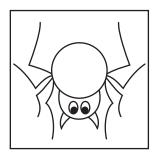

Draw a set of eyes and fangs to make the spider scary.

Now draw the legs and it's done!

## Spooky Spider

Now, color inside the spooky spider and hang it down the web using a yarn!