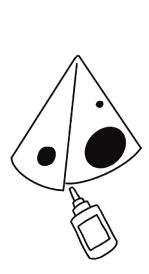

Then, fold the cuts outwards.

On a separate piece of paper, place your bowl upside down and trace it. Inside the traced circle, draw smaller circles and color in with you rmarkers or crayons however you like. Cut out the big circle and draw a dot in the middle.

Using the scissors, make one cut up to the middle of your circle.

On the back side of one of the sides of the circle, place glue. Then, glue it onto the othe side, creating a cone shape.

Place glue onto the folded cuts on the toilet paper roll. Glue the cap on to the stem and hold for ten seconds.