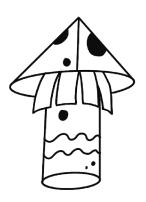

Using the scissors, make one cut up to the middle of your circle.

On the back side of one of the sides of the circle, place glue. Then, glue it onto the othe side, creating a cone shape.

Place glue onto the folded cuts on the toilet paper roll. Glue the cap on to the stem and hold for ten seconds.