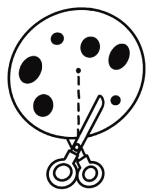

Using the scissors, make one cut up to the middle of your circle.

On the back side of one of the sides of the circle, place glue. Then, glue it onto the othe side, creating a cone shape.

Place glue onto the folded cuts on the toilet paper roll. Glue the cap on to the stem and hold for ten seconds.