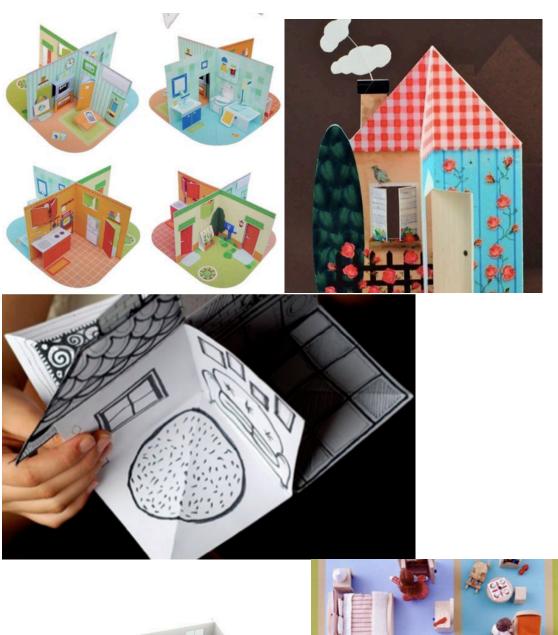

Group 2D Cityscape Row home Paper Mural

Pop-up Model Houses: Interior and exterior

Model city: 3d paper houses and stores with Graph Paper

Mixed media 2d background and 3d cityscape

**Model Castle**