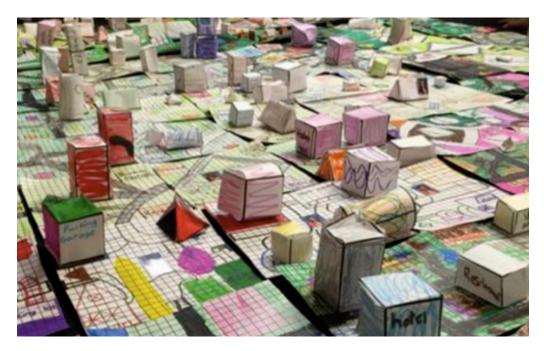

Group 2D Cityscape Row home Paper Mural

Pop-up Model Houses: Interior and exterior

Model city: 3d paper houses and stores with Graph Paper

Mixed media 2d background and 3d cityscape

**Model Castle**