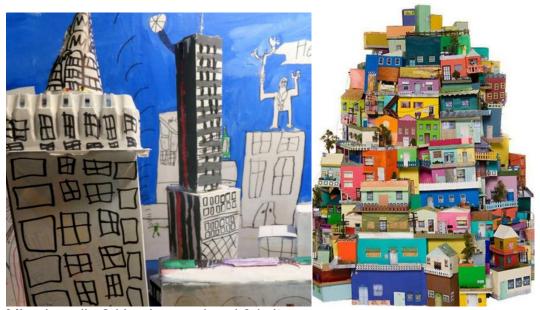

Group 2D Cityscape Row home Paper Mural

Pop-up Model Houses: Interior and exterior

Model city: 3d paper houses and stores with Graph Paper

Mixed media 2d background and 3d cityscape

**Model Castle**