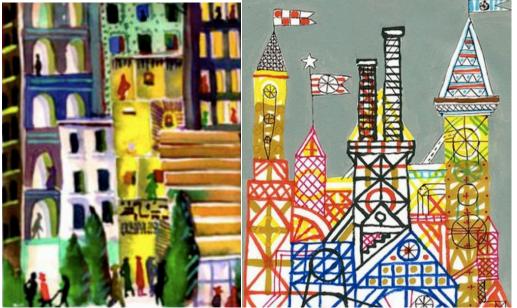

Group 2D Cityscape Row home Paper Mural

Pop-up Model Houses: Interior and exterior

Model city: 3d paper houses and stores with Graph Paper

Mixed media 2d background and 3d cityscape

**Model Castle**