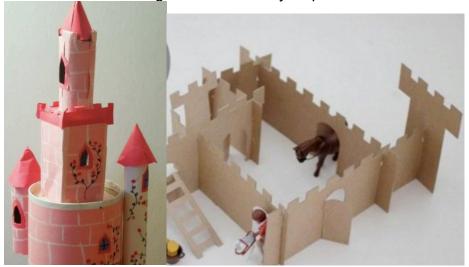

Group 2D Cityscape Row home Paper Mural

Pop-up Model Houses: Interior and exterior

Model city: 3d paper houses and stores with Graph Paper

Mixed media 2d background and 3d cityscape

**Model Castle**